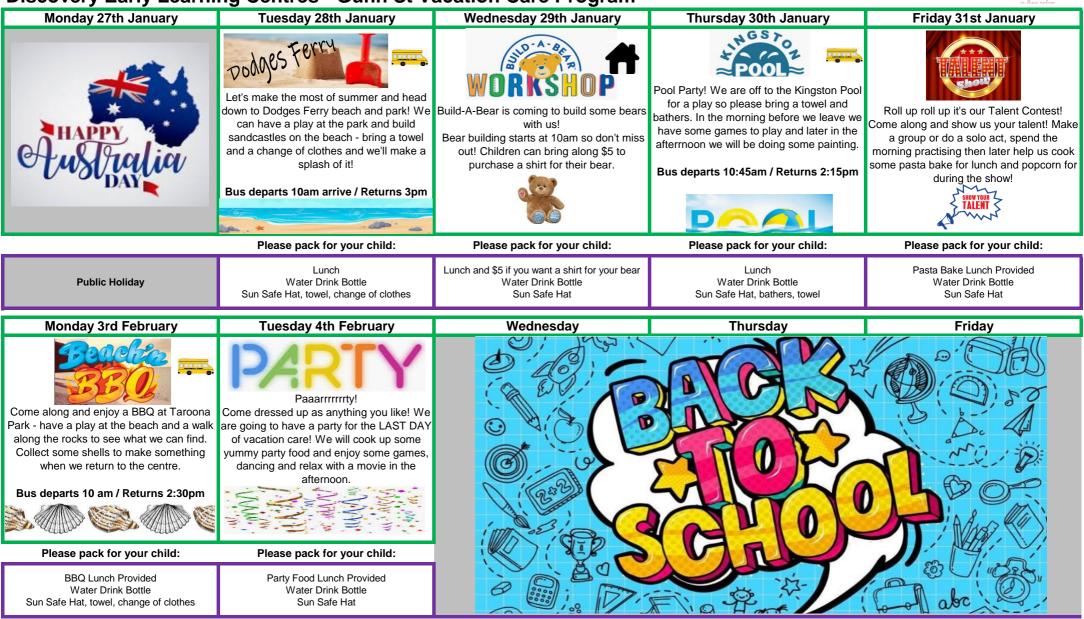

DISCOVERY

Morning and afternoon tea will be provided each day. Please pack a lunch for your child everyday unless otherwise advised.

If the day includes an excursion or incursion a fee of \$15.00 will be added to your account.