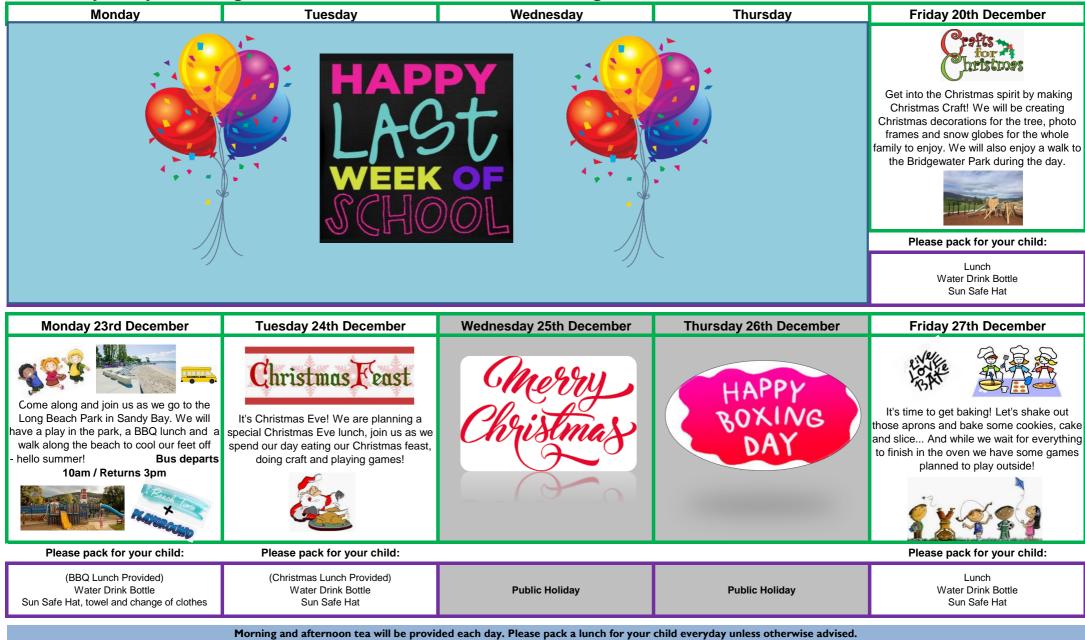

DISCOVERY

Morning and afternoon tea will be provided each day. Please pack a lunch for your child everyday unless otherwise advised.

If the day includes an excursion or incursion a fee of \$15.00 will be added to your account.